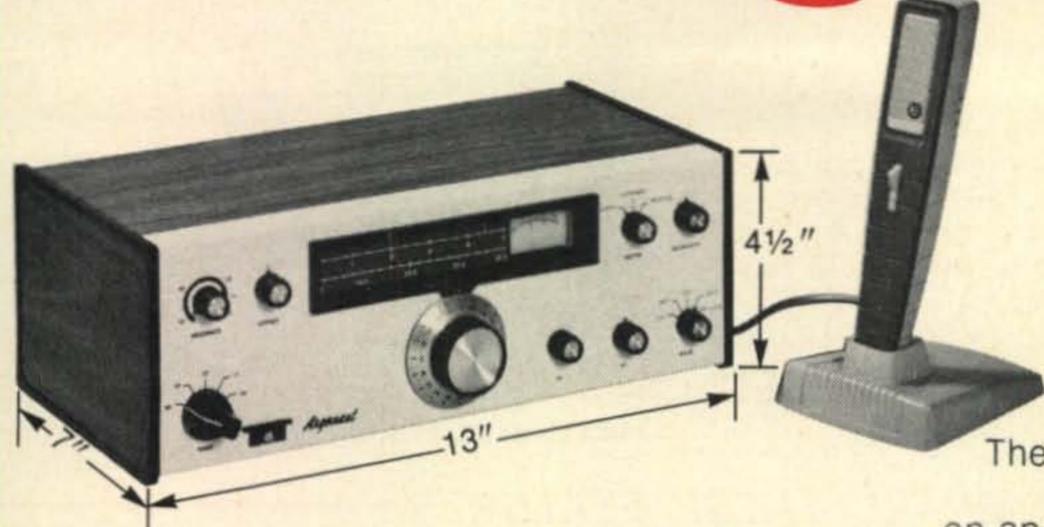

## SPECIFICATIONS

GENERAL: Frequency range in MHz: 3.5 - 4.0, 7.0-7.5, 14.0-14.5, 21.0-21.5, 28.0-30.0. 9 MHz crystal filter. 2.5 kHz bandwidth 1.7 shape factor at 6/50 dB. Automatic sideband selection, reversible. Completely solid state. All circuits permeability tuned. Tuning rate approximately 25 kHz per revolution. Size: HWD 4½" x 13" x 7". Weight approximately 5 lbs.